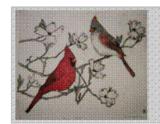

**Mourning Dove**, Drypoint, 6" x 6.5"

Northern Cardinals, Drypoint with Chine Collé, 8" x 10"

**Red-Headed Woodpecker**, Drypoint with Chine Collé, 6.75" x 5"

**Scarlet Tanager**, Drypoint with Chine Collé, 3.5" x 5"