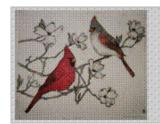

**Mourning Dove**, Drypoint, 6" x 6.5"

Northern Cardinals, Drypoint with Chine Collé, 8" x 10"

**Red-Headed Woodpecker**, Drypoint with Chine Collé, 6.75" x 5"

**Scarlet Tanager**, Drypoint with Chine Collé, 3.5" x 5"